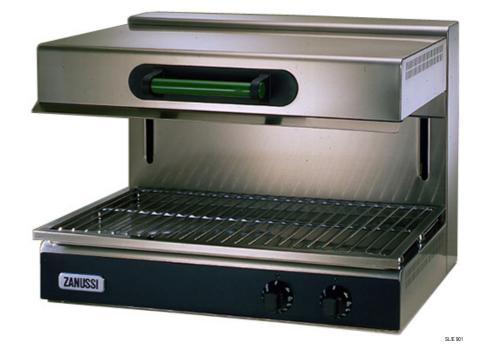

## RANGE COMPOSITION

The Zanussi Professional range of salamanders consists of 3 electric models which differ in their installed power and the size of the cooking surface. They have a top, where the heat source is positioned, which can be adjusted and positioned near the food or away from it, depending on cooking needs, to guarantee a perfect "au gratin" finish or grilling of food.

## SALAMANDER WITH ADJUSTABLE TOP

## FUNCTIONAL AND CONSTRUCTION FEATURES

• Constructed entirely in 304 AISI to ensure reliability and hygiene

◆ Heat source positioned above the food and adjustable in height so that it can be brought nearer the food without coming into contact with it and guaranteeing rapid cooling for all types of food

◆ Controllable heating system, Model SL/E901 has two sets of independent elements to give the possibility of two heating zones with different temperatures

◆ The appliances are equipped with a cooking grid and a fat collecting container both removable to facilitate cleaning

◆ All models comply with standards required by the main international approval bodies and are (€ marked.

| CHARACTERISTICS          | MODELS                  |                         |                   |
|--------------------------|-------------------------|-------------------------|-------------------|
|                          | SLE851<br>283420        | SLE901<br>283430        | SLE9014<br>283440 |
| Power supply             | Electric                | Electric                | Electric          |
| External dimensions - mm |                         |                         |                   |
| width                    | 450                     | 650                     | 650               |
| depth                    | 520                     | 450                     | 450               |
| height                   | 465                     | 465                     | 465               |
| height adjustment        | 5                       |                         |                   |
| Power - kW               |                         |                         |                   |
| installed-electric       | 2                       | 3.8                     | 3.8               |
| Net weight - kg.         | 50                      | 50                      | 50                |
| Supply voltage           | 220/240 V, 1N,<br>50/60 | 220/240 V, 1N,<br>50/60 | 400 V, 3, 50/60   |